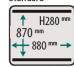

# **DIMENSIONS**

In mm

| Model                      | Dimensions (mm)                        |                      | Voltage*         | Pump               | Power     | Weight |
|----------------------------|----------------------------------------|----------------------|------------------|--------------------|-----------|--------|
|                            | Chamber<br>(usable space)<br>L x W x H | Machine<br>L x W x H | Voltage*<br>(Hz) | capacity<br>(m³/h) | (kW)      | (kg)   |
| Atmoz 2-90                 | 870 x 880 x 280                        | 1320 x 1965 x 1106   | 400V-3-50        | 300                | 4,0 - 5,5 | 770    |
| * Other voltages available |                                        |                      |                  |                    |           |        |