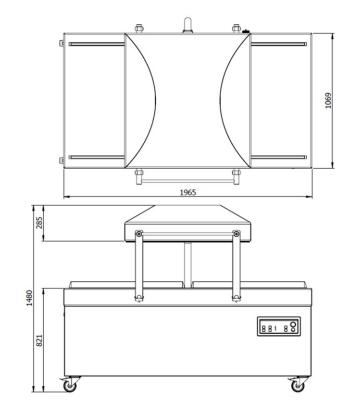

# **DIMENSIONS**

In mm

| Model                      | Dimensions (mm)                        |                      | Voltage*         | Pump               | Power     | Weight |
|----------------------------|----------------------------------------|----------------------|------------------|--------------------|-----------|--------|
|                            | Chamber<br>(usable space)<br>L x W x H | Machine<br>L x W x H | Voltage*<br>(Hz) | capacity<br>(m³/h) | (kW)      | (kg)   |
| Atmoz 2-90                 | 870 x 880 x 280                        | 1320 x 1965 x 1106   | 400V-3-50        | 300                | 4,0 - 5,5 | 770    |
| * Other voltages available |                                        |                      |                  |                    |           |        |