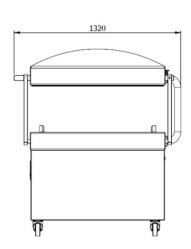

# **DIMENSIONS**

In mm

| Model                      | Dimensions (mm)                        |                      | Voltage*         | Pump               | Power     | Weight |
|----------------------------|----------------------------------------|----------------------|------------------|--------------------|-----------|--------|
|                            | Chamber<br>(usable space)<br>L x W x H | Machine<br>L x W x H | Voltage*<br>(Hz) | capacity<br>(m³/h) | (kW)      | (kg)   |
| Atmoz 2-90                 | 870 x 880 x 280                        | 1320 x 1965 x 1106   | 400V-3-50        | 300                | 4,0 - 5,5 | 770    |
| * Other voltages available |                                        |                      |                  |                    |           |        |