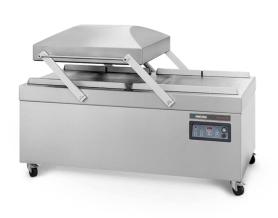

### **DESCRIPTION**

The robust, stainless steel Atmoz 2-90 vacuum packaging machine has a specific construction of both the lid and the work plate. This results in longer seal bars compared to other series. This double chamber floor model is standard equipped with a Busch vacuum pump and complies with CE standards.

#### **FEATURES**

- Standard with 2 seal bars (front-back):
   2 x 880 mm
- Standard double seal (two wires). Optional without extra costs: Cut-off or Wide seal (10 mm)
- Silicone holders easily removable for cleaning and maintenance purposes
- Pump capacity: 300 m³/h Busch vacuum pump
- Pump maintenance and cleaning program
- Machine cycle: 15-40 sec
- Standard Digital control with 10 program memory and Time control
- Flat work plate
- Comes with 1 layer of insert plates for a faster cycle and product adjustment
- Stainless steel exterior